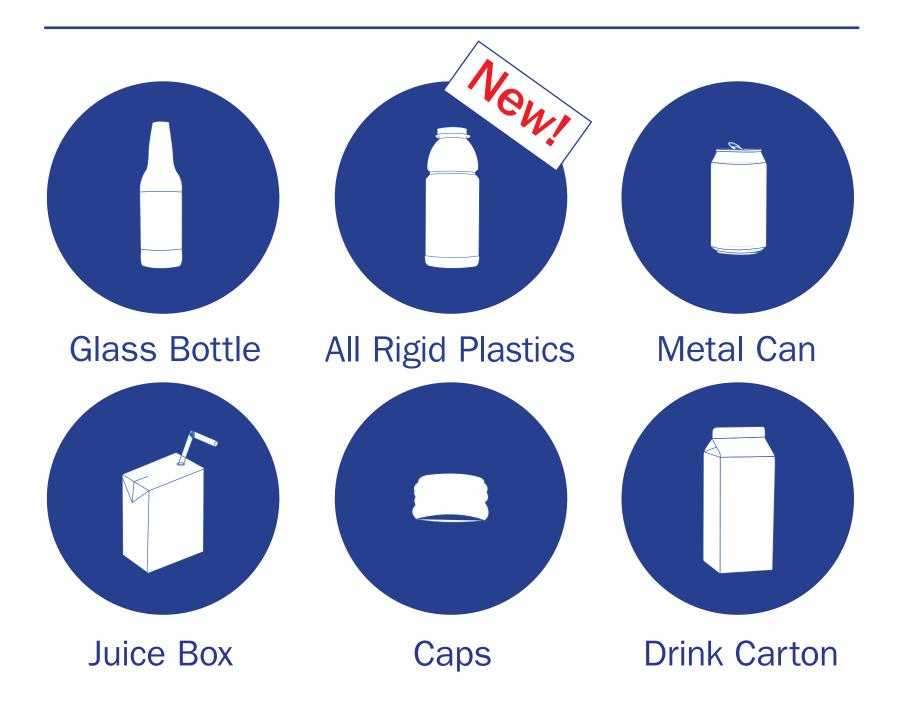

#### MIXED RECYCLING

Wire Hangers
Wire
Drink Cartons
Aluminum Foil

Plastic Bottles
Plastic Jugs
Plastic Cups
Plastic Containers
Caps
Bulk Metal & Plastics

Juice Boxes Glass Bottles Metal Cans

For questions or comments, contact the Office of Facilities Management at 212.229.5456 or facilitiesmanagement@newschool.edu