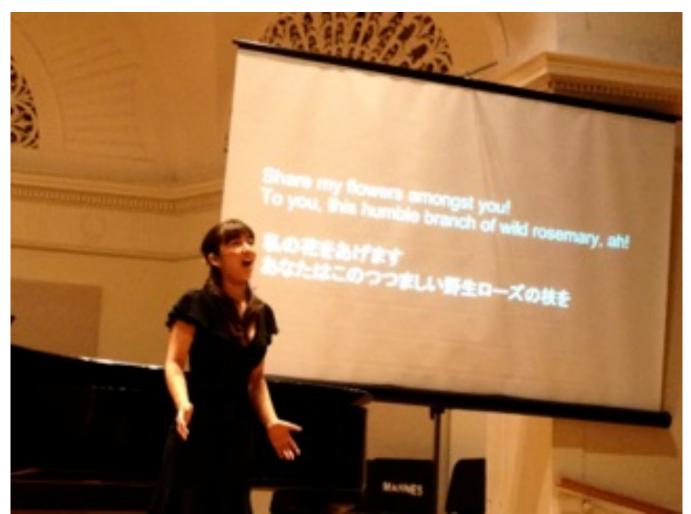

# La rosa se iba abriendo...

Like Professional Studies student Akiko Nishiguchi did with Ophélie's aria from Ambroise Thomas' Hamlet...