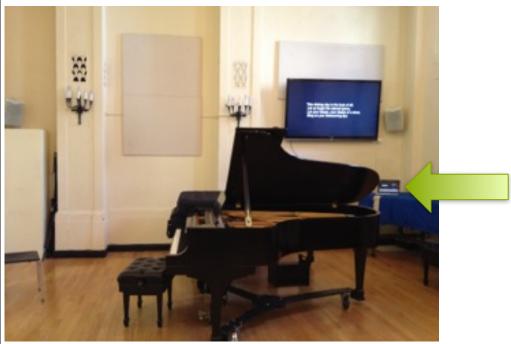

## The original grant was to outfit both

# Goldmark Hall & Mannes Concert Hall

But with the Green Fund award, we installed a plasma tv monitor in Goldmark along with the dedicated MacBook Pro (seen in rear)... ...which will be used with a new drop-down screen that was part of a separate Concert Hall renovation.