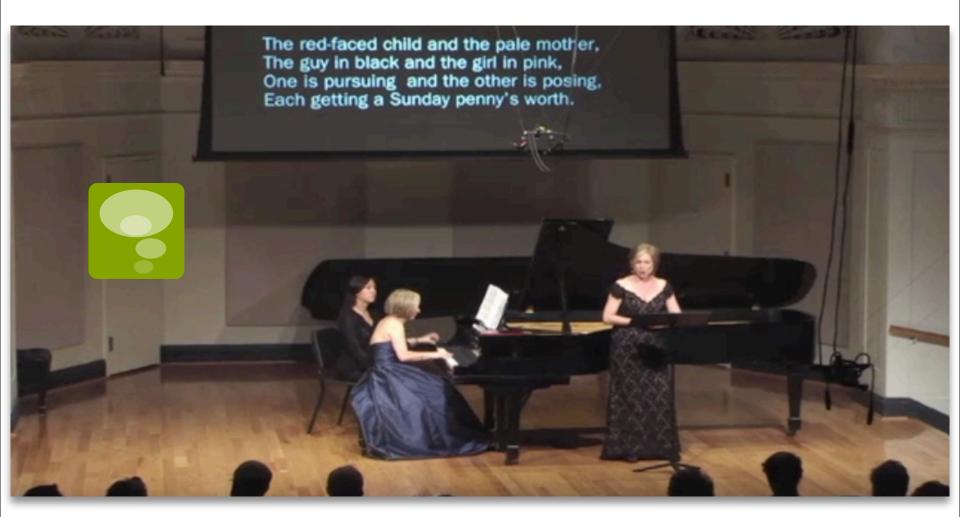

## My Faculty Recital October 1, 2012, the debut of the Green Fund Titles

# Amy Burton, Full-Time Faculty at Mannes