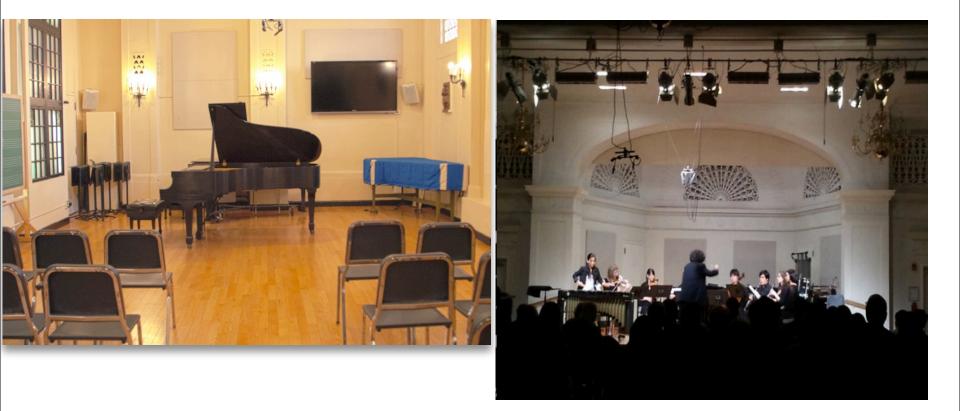

## The original grant was to outfit both

# Goldmark Hall & Mannes Concert Hall

But with the Green Fund award, we installed a plasma tv monitor in Goldmark along with the dedicated MacBook Pro (seen in rear)... ...which will be used with a new drop-down screen that was part of a separate Concert Hall renovation.