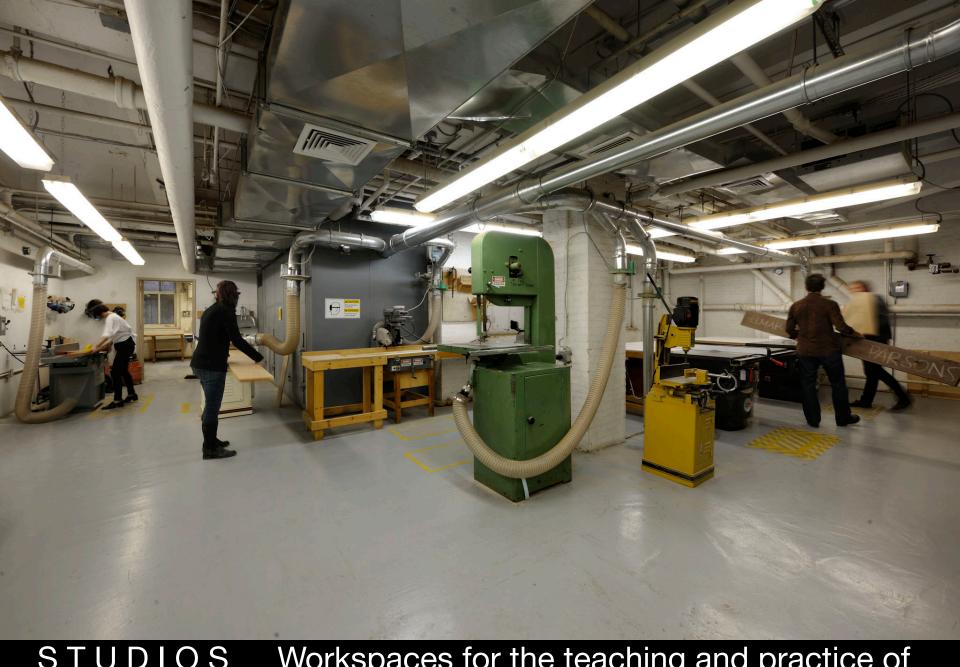

## AND

INTEGRATION WITH CURRICULUM

3 TYPES OF EDUCATIONAL SPACES

3 LEVELS OF INSTRUCTION

3 ZONES OF WORK CAPACITIES

STAGING ROOMS To be reserved for teaching classrooms, workspaces, and special projects

STUDIOS Workspaces for the teaching and practice of art and design