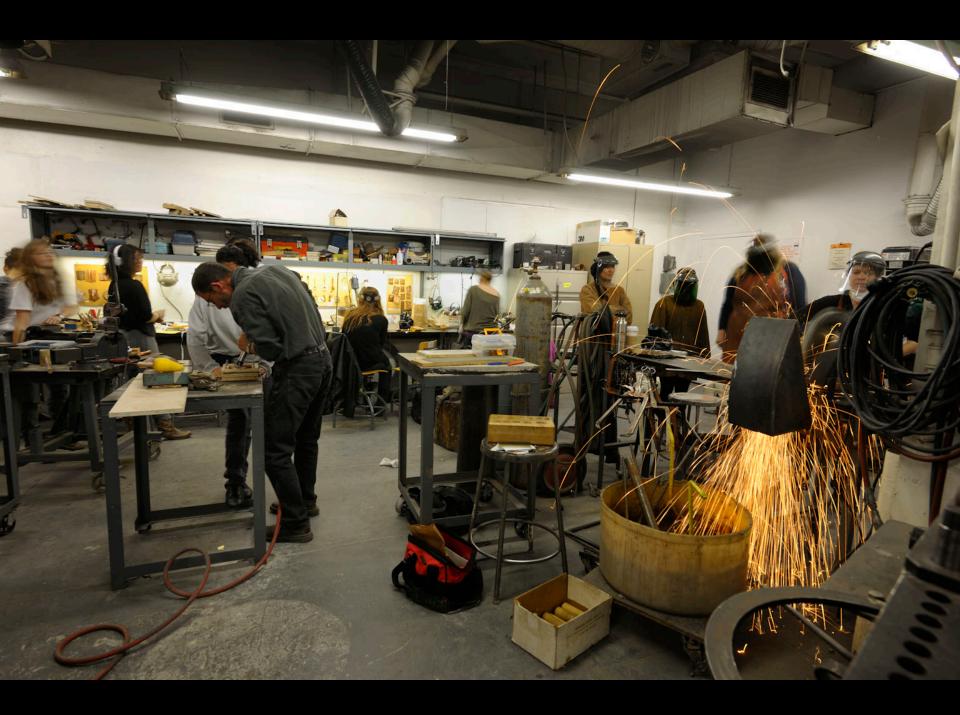

## AND

INTEGRATION WITH CURRICULUM

3 TYPES OF EDUCATIONAL SPACES

3 LEVELS OF INSTRUCTION

3 ZONES OF WORK CAPACITIES

STAGING ROOMS To be reserved for teaching classrooms, workspaces, and special projects

STUDIOS Workspaces for the teaching and practice of art and design

LABS

Testing-based spaces devoted to research, observation, and experimentation

MATERIALS Research and Testing-based Resource LIBRARY

DEMO

Show and tell only

WORKSHOP 2 hour training by appointment

INTENSIVE