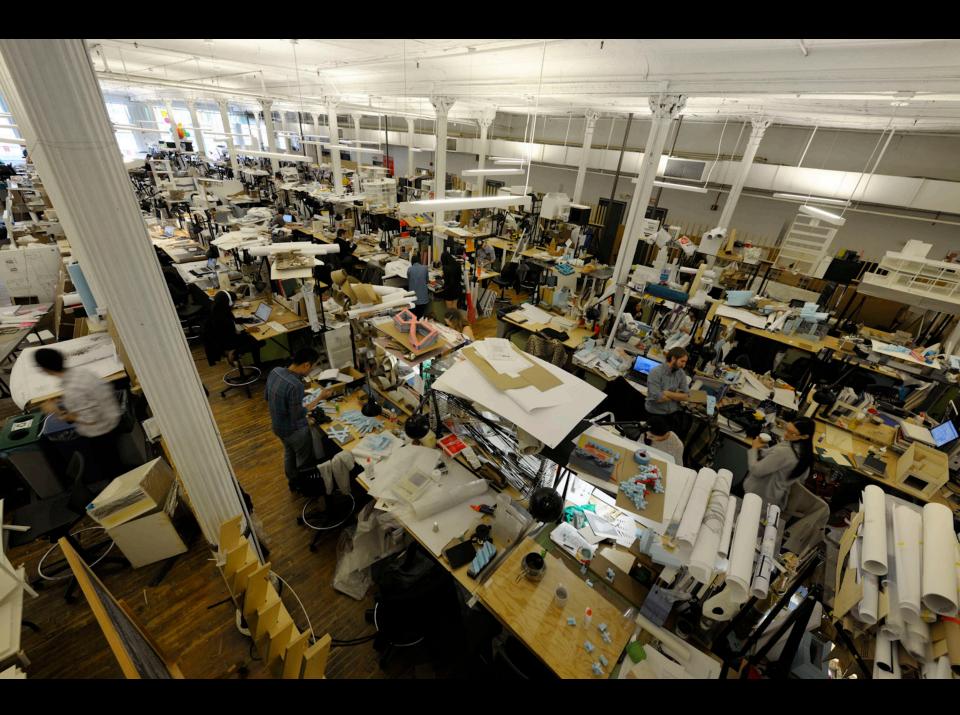

## AND

INTEGRATION WITH CURRICULUM

3 TYPES OF EDUCATIONAL SPACES

3 LEVELS OF INSTRUCTION

3 ZONES OF WORK CAPACITIES

STAGING ROOMS To be reserved for teaching classrooms, workspaces, and special projects

STUDIOS Workspaces for the teaching and practice of art and design

LABS

Testing-based spaces devoted to research, observation, and experimentation

MATERIALS Research and Testing-based Resource LIBRARY

DEMO

Show and tell only

WORKSHOP 2 hour training by appointment

INTENSIVE